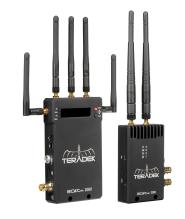

#### **SUPPORT**

HEDEN Wireless Follow Focus System ARRI LMB25 Lightweight Clip on Mattbox Small HD502 (on board monitor) Small HD702 (wireless director's monitor) Teradek 2000 (Transmitter / Receiver)

## **MONITOR** options

Small HD 502 (onboard)

Small HD 702 w/ wooden camera handheld cage

22" Sony OLED Client Monitor

Teradek 2000 (TR SDI / HDMI)

Teradek 2000 (RX SDI / HDMI)