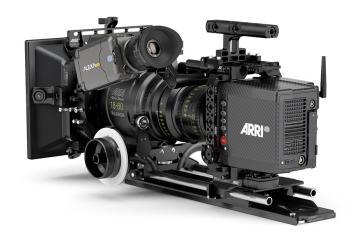

#### ARRI Alexa Mini w/ EVF

Sensor 16:9

4:3 ALEV III

And Open Gate

Resolution 16:9 ProResHD 2880x1620

16:9 ProRes2K 2867x1613

16:9 ProRes 4K UHD 3200x1800 4:3 ProRes 2.8K 2880x2160

Frame Rate up to 200fps (16x9)
Titanium PL Mount / Arri EF lens Mount
Bridge Plate (15mm/ 19mm support)

Battery Slide Plate (rear mount)

Side Mount Battery Plate (side mount)

Handgrip and Shoulder Pad Set

4 - 128gig CFast Card

1 - Card Reader

Alexa Mini Abelcine Case

#### ARRI Alexa Mini w/ EVF

Sensor 16:9

4:3 ALEV III

And Open Gate

Resolution 16:9 ProResHD 2880x1620

16:9 ProRes2K 2867x1613

16:9 ProRes 4K UHD 3200x1800

4:3 ProRes 2.8K 2880x2160

Frame Rate up to 200fps (16x9)

Titanium PL Mount / Arri EF lens Mount Bridge Plate (15mm/ 19mm support)

Battery Slide Plate (rear mount)

Side Mount Battery Plate (side mount)

Handgrip and Shoulder Pad Set

4 - 128gig CFast Card

1 - Card Reader

Alexa Mini Abelcine Case