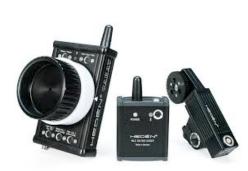

#### **SUPPORT**

HEDEN Wireless Follow Focus System ARRI LMB25 Lightweight Clip on Mattbox Small HD502 (on board monitor) Small HD702 (wireless director's monitor) Teradek 2000 (Transmitter / Receiver)

## **SUPPORT** options

ARRI FF4 Follow Focus

**HEDEN Wireless Follow Focus Unit** 

ARRI MB19 Lightweight 3- Stage Studio Mattbox, swing away, w/ full accessories

ARRI LMB25 Mattbox w/ 114m ring w/ full accessories