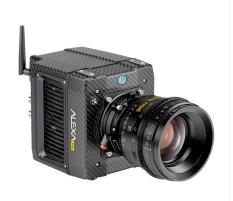

#### ARRI Alexa Mini w/ EVF

Sensor 16:9

4:3 ALEV III

And Open Gate

Resolution 16:9 ProResHD 2880x1620

16:9 ProRes2K 2867x1613

16:9 ProRes 4K UHD 3200x1800 4:3 ProRes 2.8K 2880x2160

Frame Rate up to 200fps (16x9)
Titanium PL Mount / Arri EF lens Mount
Bridge Plate (15mm/ 19mm support)

Battery Slide Plate (rear mount)

Side Mount Battery Plate (side mount)

Handgrip and Shoulder Pad Set

4 - 128gig CFast Card

1 - Card Reader

Alexa Mini Abelcine Case